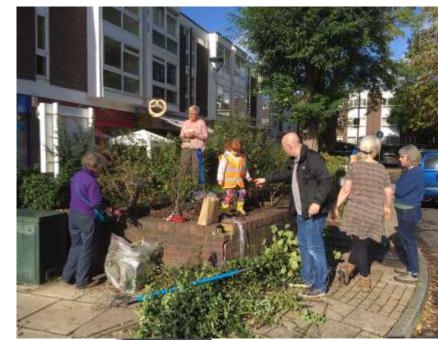

Ham & Petersham Gold at London In Bloom Ham Avenues, Ham Pond, Gates Toads, Ham Common Woods, Latchmere Brook St Michael's Convent and 1 Upper Ham Road Ham Parade, St Richard's, Fox and Duck and Hand and

Flower

Travelers and Graffiti

Looking forward:

Richmond Park

New Planning Rules

Ham Fair

Tree planting

Lighting and Conservation Areas

Ham Close





## Ham Avenues, Ham Pond and White Gates





St Michael's Convent, 11 Sandpits and 1 Upper Ham Road







St Richard's Square, Ham Parade, Fox and Duck and Hand and Flower







## Richmond Park Cars, Parking and Toilets





## Ham Close Planning stage of the project spring 2021 Start construction stages in March 2022



# Lighting, Conservation Areas and Character



#### Ham Fair



## Tree Planting