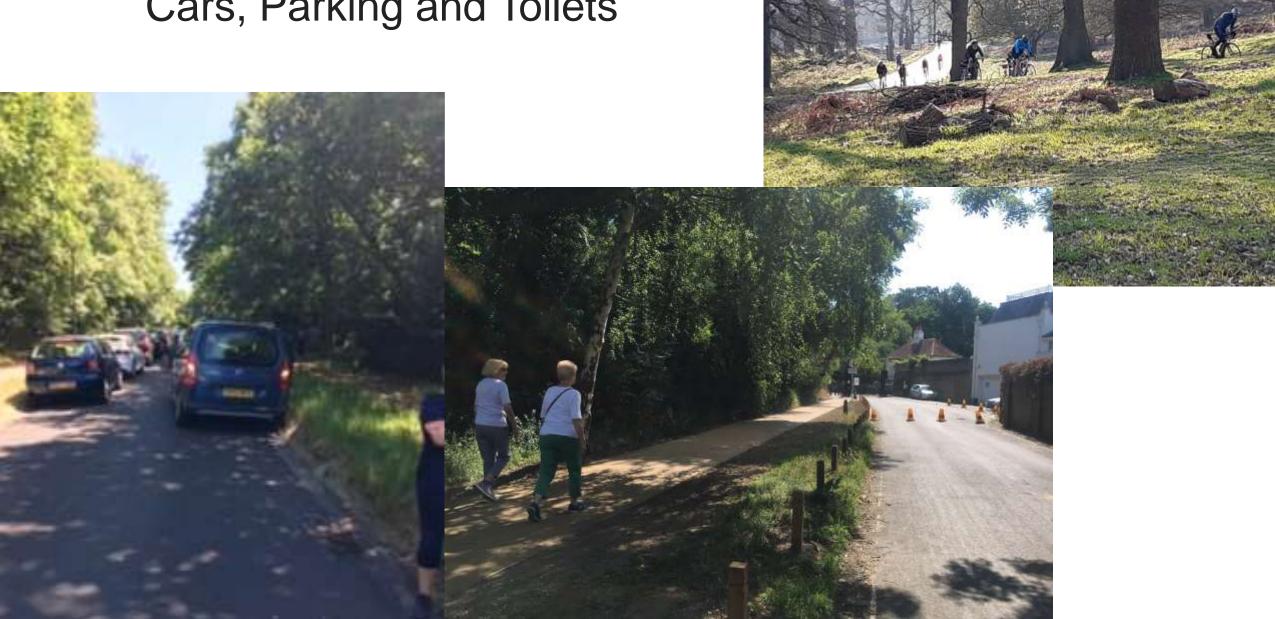

Ham & Petersham Gold at London In Bloom Ham Avenues, Ham Pond, Gates Toads, Ham Common Woods, Latchmere Brook St Michael's Convent and 1 Upper Ham Road Ham Parade, St Richard's, Fox and Duck and Hand and

Flower

Travelers and Graffiti

Looking forward:

Richmond Park

New Planning Rules

Ham Fair

Tree planting

Lighting and Conservation Areas

Ham Close





## Ham Avenues, Ham Pond and White Gates





St Michael's Convent, 11 Sandpits and 1 Upper Ham Road







St Richard's Square, Ham Parade, Fox and Duck and Hand and Flower







## Richmond Park Cars, Parking and Toilets





## Ham Close Planning stage of the project spring 2021 Start construction stages in March 2022



# Lighting, Conservation Areas and Character



#### Ham Fair



## Tree Planting