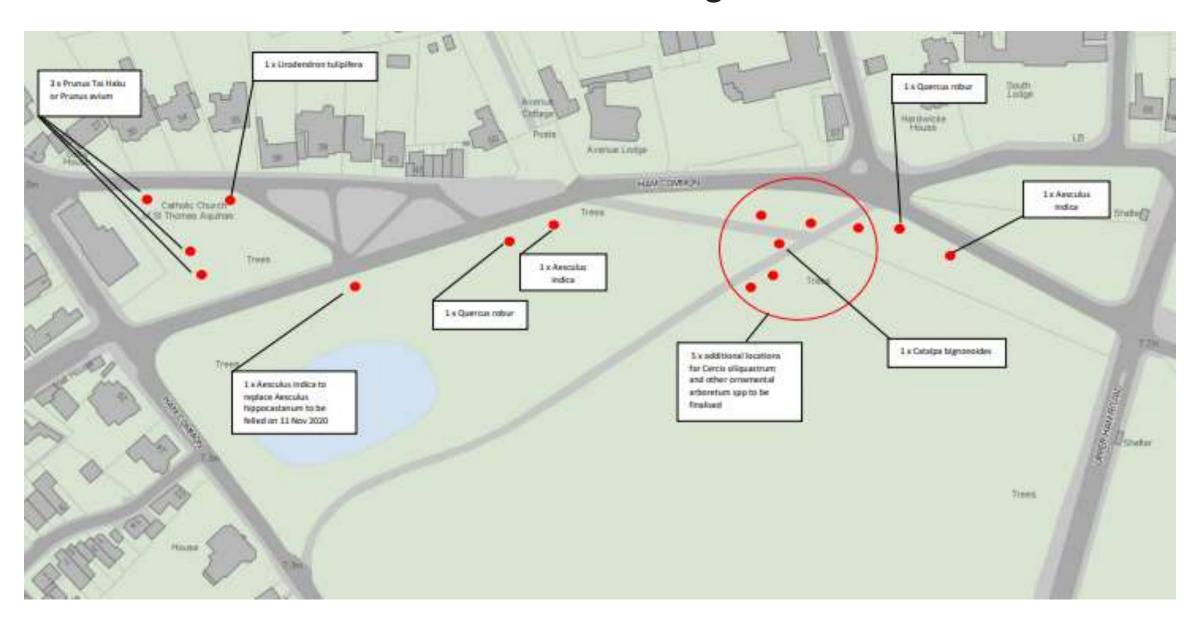

Ham & Petersham Gold at London In Bloom Ham Avenues, Ham Pond, Gates Toads, Ham Common Woods, Latchmere Brook St Michael's Convent and 1 Upper Ham Road Ham Parade, St Richard's, Fox and Duck and Hand and

Flower

Travelers and Graffiti

Looking forward:

Richmond Park

New Planning Rules

Ham Fair

Tree planting

Lighting and Conservation Areas

Ham Close





## Ham Avenues, Ham Pond and White Gates





St Michael's Convent, 11 Sandpits and 1 Upper Ham Road







St Richard's Square, Ham Parade, Fox and Duck and Hand and Flower







## Richmond Park Cars, Parking and Toilets





## Ham Close Planning stage of the project spring 2021 Start construction stages in March 2022



# Lighting, Conservation Areas and Character



#### Ham Fair



## Tree Planting