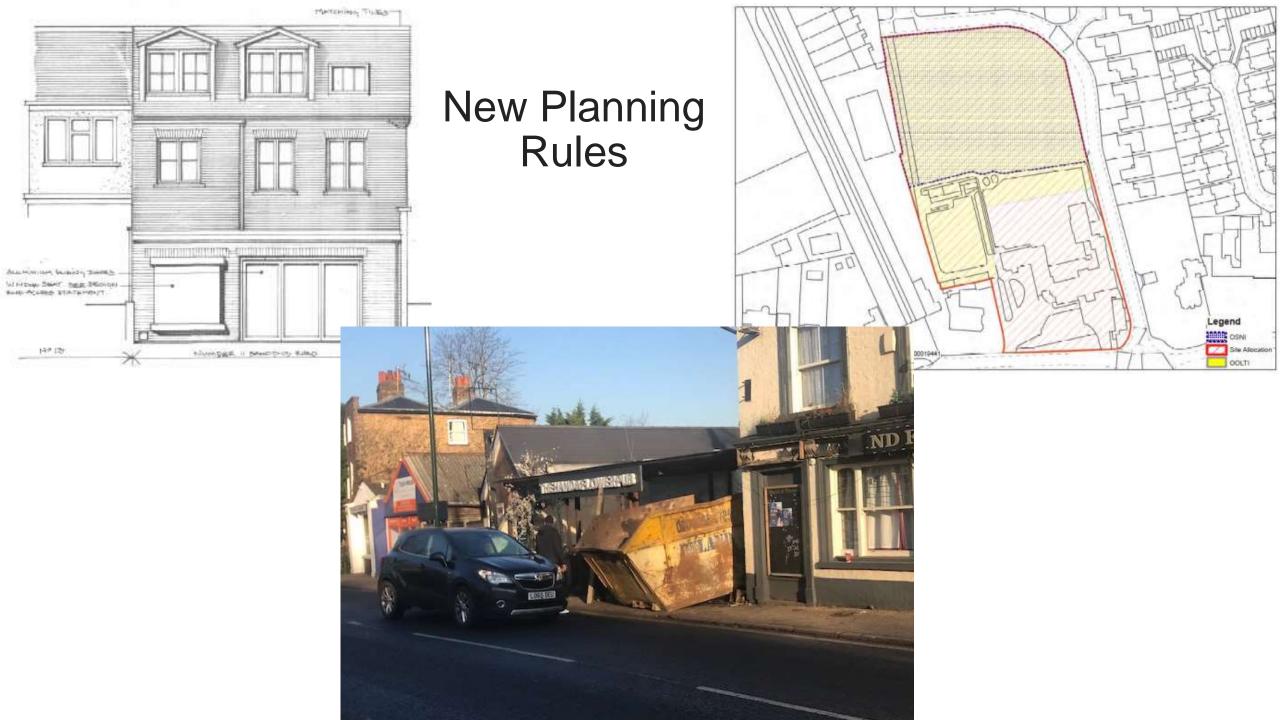

Flower

Travelers and Graffiti

Looking forward:

Richmond Park

New Planning Rules

Ham Fair

Tree planting

Lighting and Conservation Areas