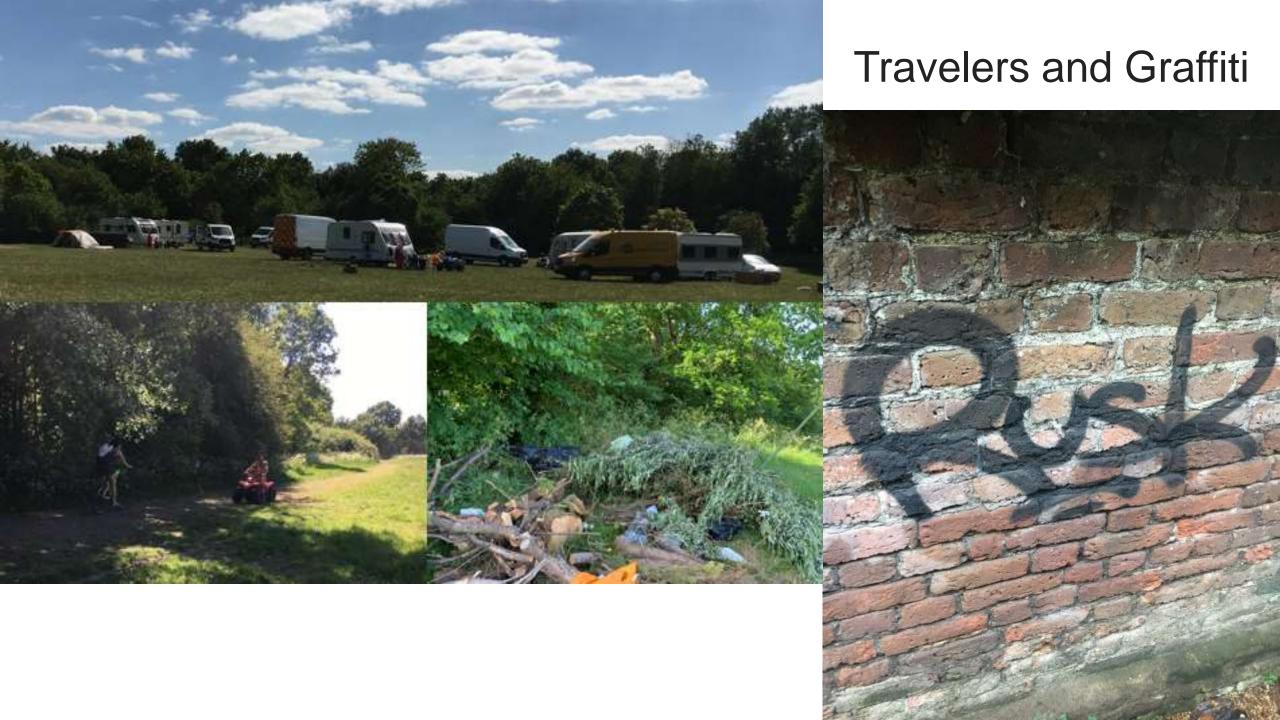

Flower

Travelers and Graffiti

Looking forward:

Richmond Park

New Planning Rules

Ham Fair

Tree planting

Lighting and Conservation Areas